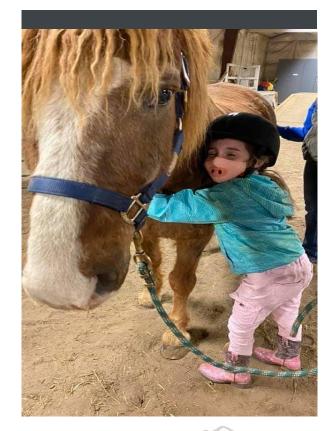

#### Our Horses:

Our horses are the very core of what we do in our horsemanship program. These amazing equines have the ability to put the participants needs ahead of their own. They often carry participants who have significant balance challenges, do not understand their sensitivity to touch or cannot clearly communicate their needs. Our horses also have special bonds with those with PTSD or other emotional or mental challenges. They are our hero's.

The Eagle Mount Equestrian center gives our equine hero's a safe home, gentle hand and a life purpose. Our training and riding methods are very unique and based on PATH Intl. (Professional Association of Therapeutic Horsemanship) guidelines.